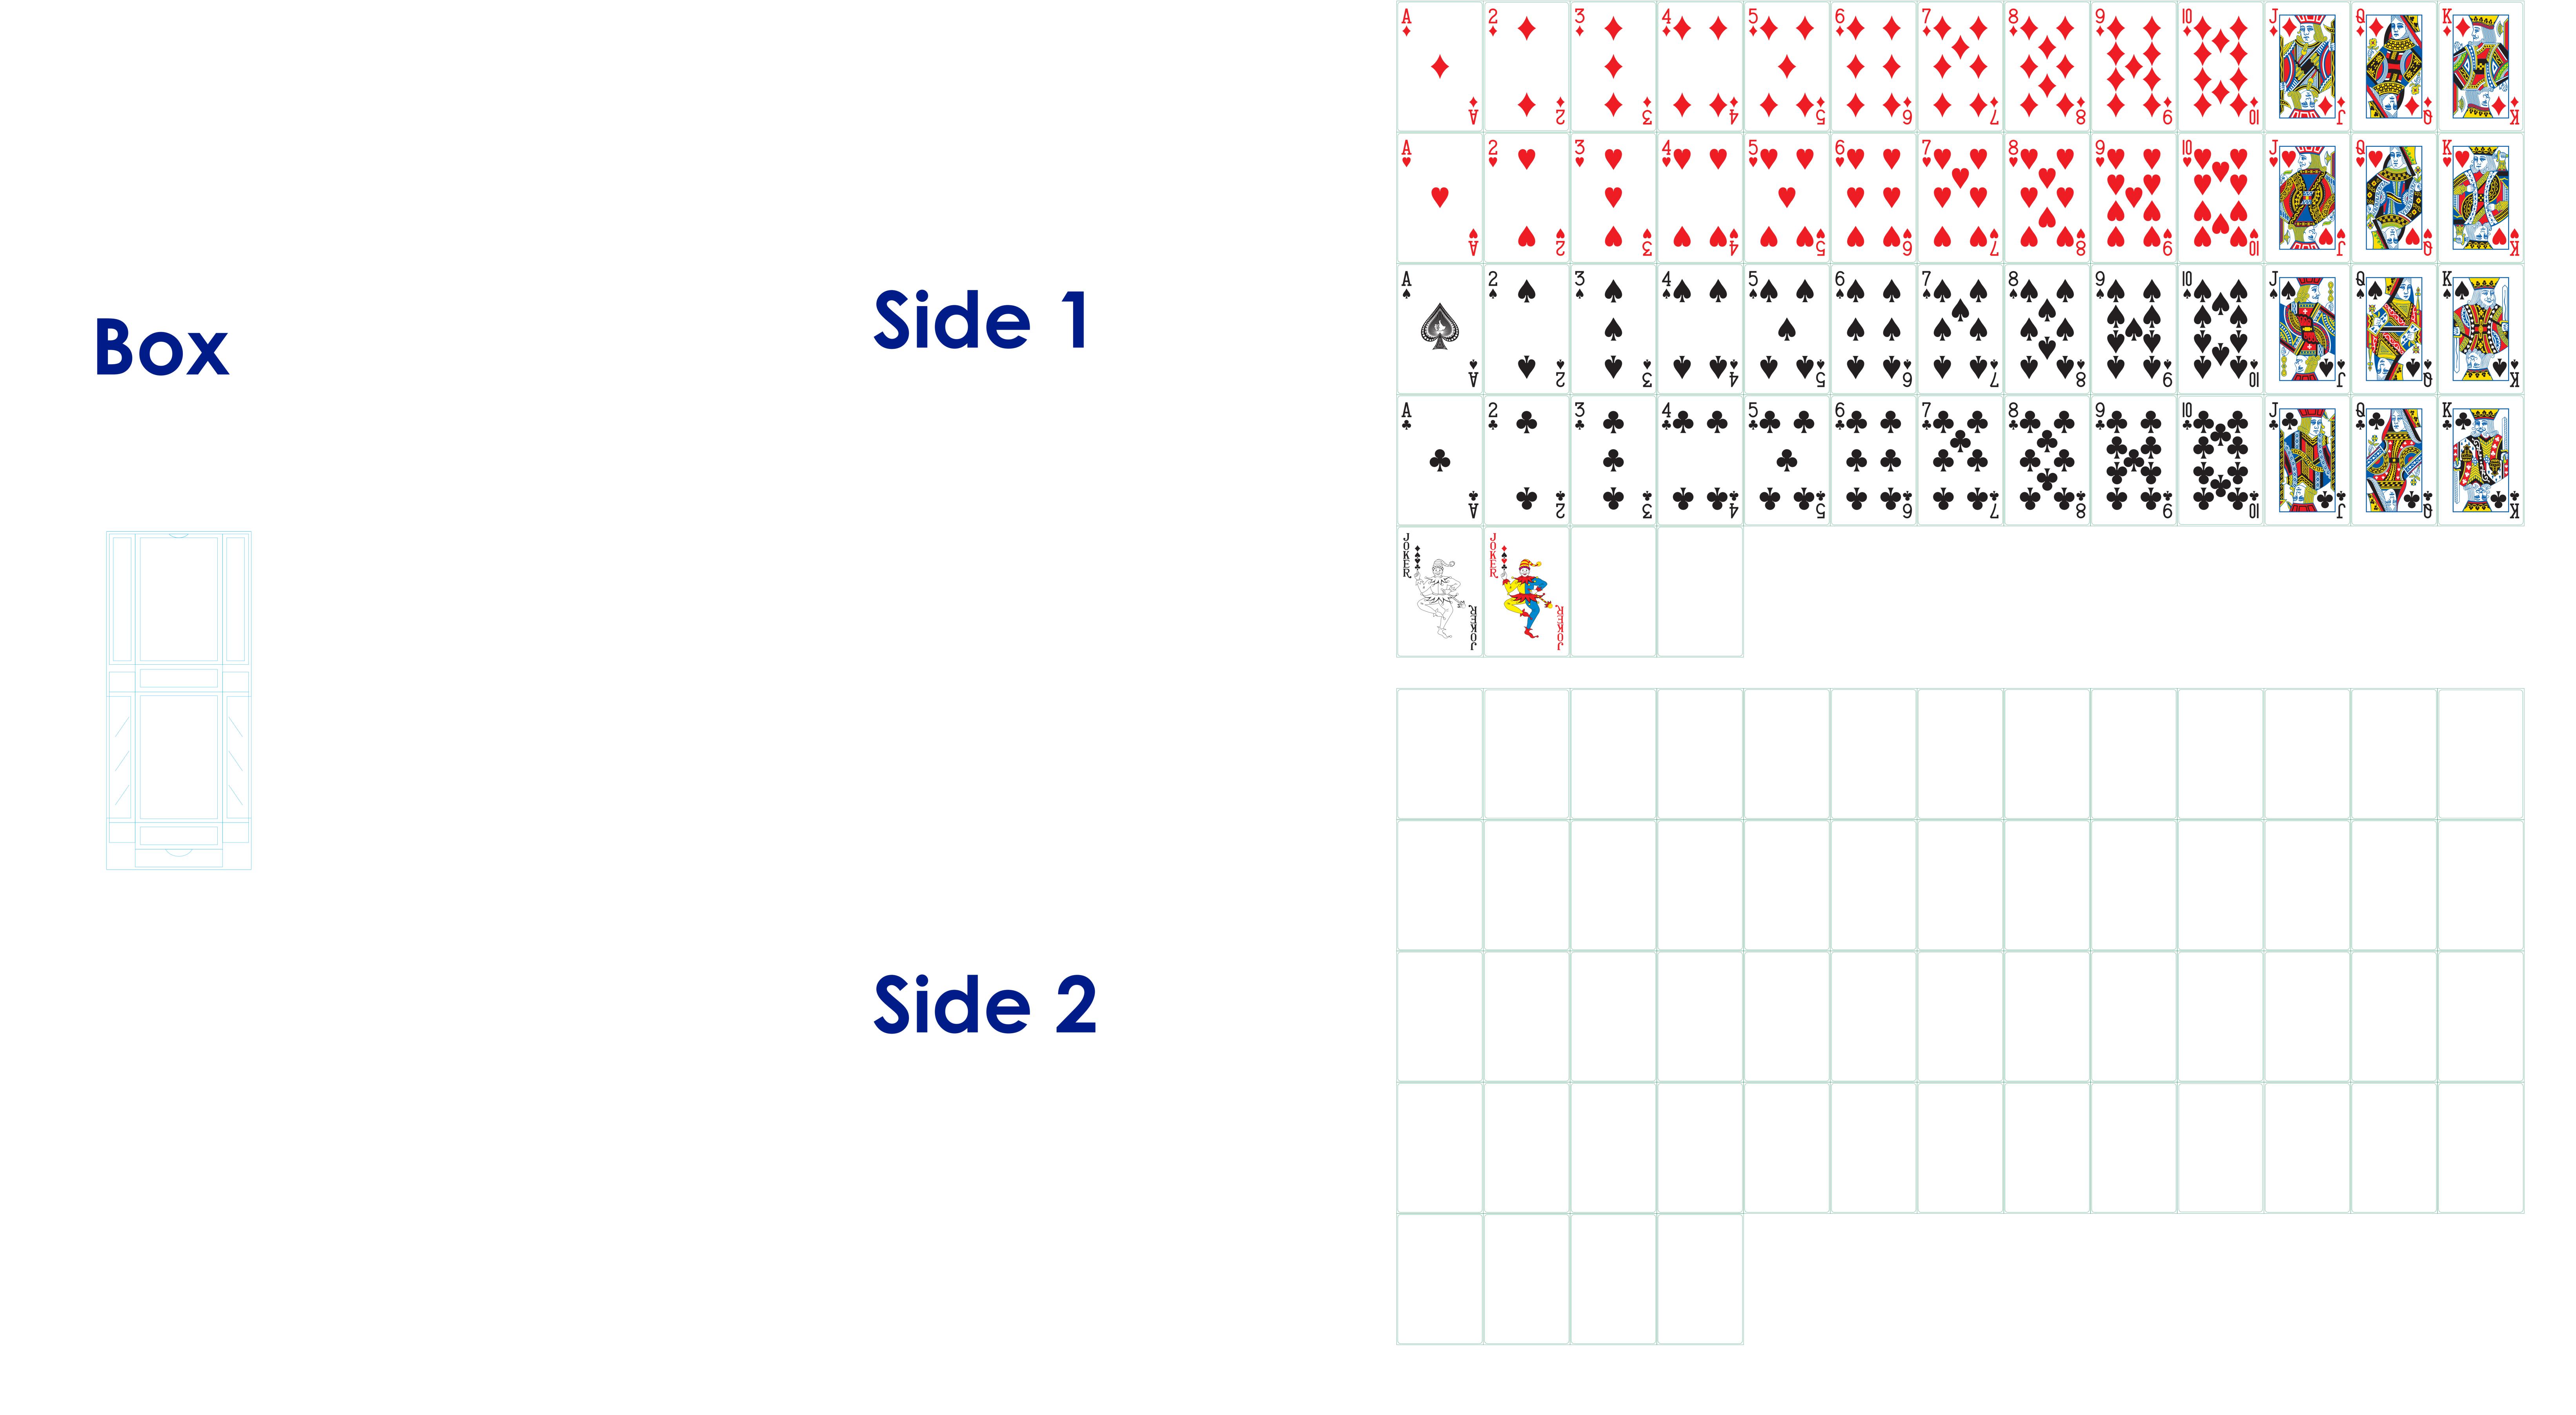

## Product Colour

Playing Card 86 mm \* 56 mm Branding Method: Full Color Print